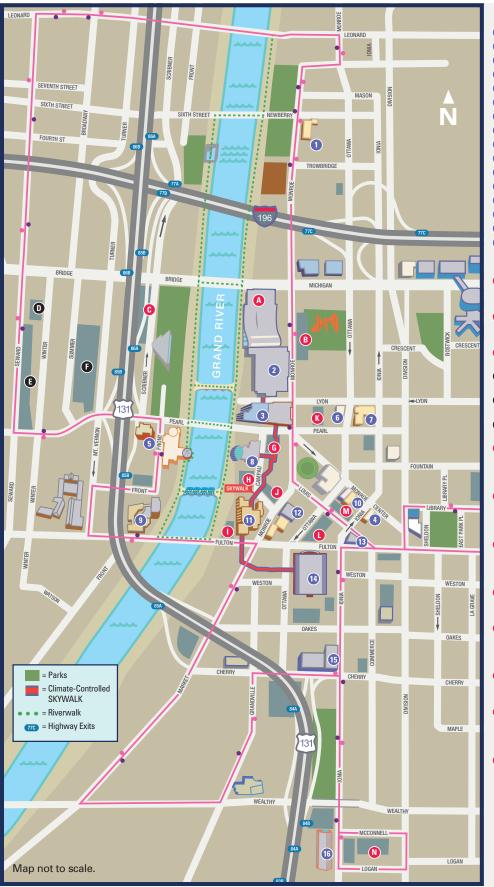

# GRAND RAPIDS CONVENTION & VISITORS BUREAU

- 1 Embassy Suites by Hilton, 710 Monroe Ave NW
- 2 DeVos Place Convention Center, 303 Monroe Ave NW
- 3 Amway Grand Plaza, Curio Collection by Hilton, 187 Monroe Ave NW
- 4 The Finnley Hotel, 65 Monroe Center NW
- 6 Holiday Inn Downtown, 310 Pearl St NW
- 6 Homewood Suites by Hilton, 161 Ottawa Ave NW
- 1 Hyatt Place, 140 Ottawa Ave NW
- 3 JW Marriott Grand Rapids, 235 Louis St NW
- Eberhard Center, 301 W Fulton St
- (II) CityFlats Hotel, 83 Monroe Center NW
- 11 Downtown Courtyard by Marriott, 11 Monroe Ave NW
- 12 AC Hotel by Marriott, 50 Monroe Ave NW
- 13 Residence Inn by Marriott Grand Rapids Downtown, 40 Louis St NW
- 130 W Fulton St
- 15 Canopy by Hilton Grand Rapids Downtown, 131 Ionia Ave SW
- 16 Downtown Market, 435 Ionia Ave SW

#### **Downtown Parking Locations and Rates**

(A) DeVos Place Ramp (8' 2" vehicle height max)

\$2/half hour - \$25 max. \$10 evening rate after 5 pm, on weekends and during events

(6' 6" vehicle height max)

\$2/half hour - \$24 max.

\$9 evening rate after 5 pm and during events

G Scribner Lot

\$5 coin, cash or credit card (pay upon exiting) \$6 event rate

D DASH Shuttle Lot – Area 8

\$5 coin, cash or credit card (pay upon exiting) \$6 event rate

■ DASH Shuttle Lot – Area 9

\$3 coin, cash or credit card (pay upon exiting) \$6 event rate

DASH Shuttle Lot – Area 7

\$4 coin, cash or credit card (pay upon exiting) \$8 event rate

Amway Grand Plaza Ramp (6' 8" vehicle height max)
 \$3/half hour; \$6/1 hour; Day Rate (up to 9 hours) - \$24
 Max. Daily Rate - \$32; Overnight Parking for registered guests - \$35
 Valet Parking - \$39: New day starts at 4 am: Lost Ticket - \$64

(1) JW Marriott Ramp (7' 2" vehicle height max)

\$3/half hour; \$6/1 hour; Day Rate (up to 9 hours) - \$24

Max. Daily Rate - \$32; Overnight Parking for registered guests - \$35

Valet Parking - \$39; New day starts at 4 am; Lost Ticket - \$64

Ourtyard Marriott Ramp (6' 8" vehicle height max)

\$4/1 hour; Day Rate (up to 8 hours) - \$25 Max. Daily Rate - \$32; Overnight Parking for registered guests - \$24 New day starts at 4 am

J Louis Campau Ramp (6' 6" vehicle height max) \$2/half hour - \$24 max

\$8 evening rate after 5 pm and during events

(S Ellis Midtown Ramp (6' 7" vehicle height max) \$3/half hour; \$27 max. \$15 evening max rate after 5 pm

Overnight rate is \$32 per day

Ottawa Fulton Ramp (8' 0" vehicle height max) \$2/half hour - \$24 max.

\$12 evening rate after 5 pm, on weekends and during events

Monroe Center Ramp (8' 2" vehicle height max)

(60 minutes free parking before 6 pm)

\$2/half hour; \$24 max.

\$8 evening rate after 5 pm. on weekends and during events

McConnell Lot

\$1/hour - \$10 max.

\$8 evening rate after 5 pm, on weekends and during events **NOTE**: Above prices subject to change.

DASH Stops - Clockwise
 DASH Stops Counterclockwise

DA SH

🕹 (Downtown Area Shuttle)